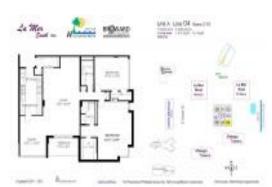

# Unit 404 - La Mer South

404 - 1904 S Ocean Dr, Hallandale Beach, FL, Broward 33009

## **Unit Information**

| MLS Number:<br>Status: | A11550555<br>Active           |
|------------------------|-------------------------------|
|                        |                               |
| Size:                  | 1,415 Sq ft.                  |
| Bedrooms:              | 2                             |
| Full Bathrooms:        | 2                             |
| Half Bathrooms:        |                               |
| Parking Spaces:        | 1 Space, Valet Parking        |
| View:                  | Intracoastal View, Ocean View |
| Rental Price:          | \$3,500                       |
| List PPSF:             | \$2                           |
| Valuated Price:        | \$593,000                     |
| Valuated PPSF:         | \$419                         |