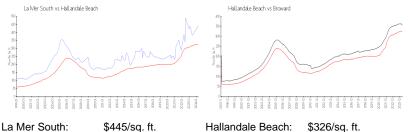

# **Market Information**

| La Mer South.     | 5445/SQ. II.  | nalianuale beach. | \$320/SQ. Π.  |
|-------------------|---------------|-------------------|---------------|
| Hallandale Beach: | \$326/sq. ft. | Broward:          | \$348/sq. ft. |