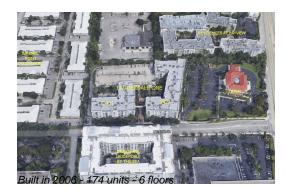

# Unit 1505 - Lauderdale One (2401&2421)

1505 - 2401 NE 65 St, Lauderdale by the Sea, FL, Broward 33308

#### **Building Information**

| Number of units:                         | 174 |  |
|------------------------------------------|-----|--|
| Number of active listings for rent:      |     |  |
| Number of active listings for sale:      | 9   |  |
| Building inventory for sale:             | 5%  |  |
| Number of sales over the last 12 months: | 9   |  |
| Number of sales over the last 6 months:  | 6   |  |
| Number of sales over the last 3 months:  | 3   |  |