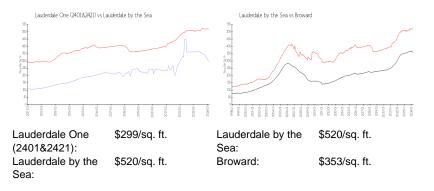

#### **Market Information**

### Inventory for Sale

| Lauderdale One (2401&2421) | 5% |
|----------------------------|----|
| Lauderdale by the Sea      | 2% |
| Broward                    | 4% |

## Avg. Time to Close Over Last 12 Months

| Lauderdale One (2401&2421) | 59 days |
|----------------------------|---------|
| Lauderdale by the Sea      | 81 days |
| Broward                    | 68 days |