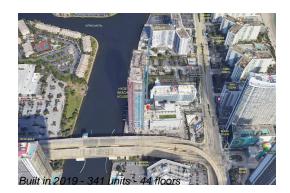

#### **Building Information**

| Number of units:                         | 341 |
|------------------------------------------|-----|
| Number of active listings for rent:      | 0   |
| Number of active listings for sale:      | 77  |
| Building inventory for sale:             | 22% |
| Number of sales over the last 12 months: | 33  |
| Number of sales over the last 6 months:  | 11  |
| Number of sales over the last 3 months:  | 6   |
|                                          |     |

## **Building Association Information**

Hyde Beach House Address: 4010 S Ocean Dr, Hollywood, FL 33019 Phone: +1 786-522-3800