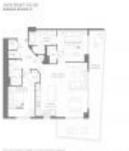

# Unit R2301 - Hyde Beach House

R2301 - 4010 S Ocean Dr, Hollywood Beach, FL, Broward 33019

## **Unit Information**

| MLS Number:<br>Status: | A11550889<br>Active    |
|------------------------|------------------------|
| Size:                  | 1,075 Sq ft.           |
| Bedrooms:              | 2                      |
| Full Bathrooms:        | 2                      |
| Half Bathrooms:        |                        |
| Parking Spaces:        | 1 Space, Valet Parking |
| View:                  |                        |
| List Price:            | \$810,000              |
| List PPSF:             | \$753                  |
| Valuated Price:        | \$745,000              |
| Valuated PPSF:         | \$693                  |