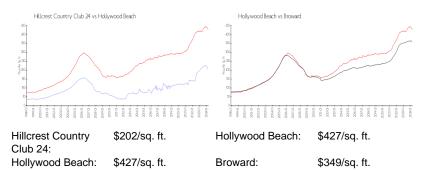

#### **Market Information**

#### **Inventory for Sale**

| Hillcrest Country Club 24 | 3% |
|---------------------------|----|
| Hollywood Beach           | 5% |
| Broward                   | 4% |