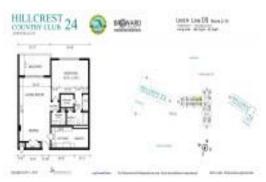

# Unit 208 - Hillcrest Country Club 24

208 - 4200 Hillcrest Dr, Hollywood Beach, FL, Broward 33021

### **Unit Information**

| MLS Number:<br>Status:<br>Size:<br>Bedrooms:<br>Full Bathrooms: | A11550911<br>Active<br>844 Sq ft.<br>1      |
|-----------------------------------------------------------------|---------------------------------------------|
| Half Bathrooms:<br>Parking Spaces:<br>View:                     | 1<br>1 Space,Assigned Parking,Guest Parking |
| List Price:<br>List PPSF:<br>Valuated Price:<br>Valuated PPSF:  | \$214,900<br>\$255<br>\$171,000<br>\$191    |