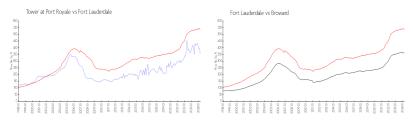

#### **Market Information**

Tower at Port \$356/sq. ft. Fort Lauderdale: \$533/sq. ft. Royale:
Fort Lauderdale: \$533/sq. ft. Broward: \$351/sq. ft.