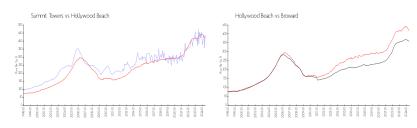

### **Market Information**

Summit Towers: \$435/sq. ft. Hollywood Beach: \$418/sq. ft. Hollywood Beach: \$418/sq. ft. Broward: \$349/sq. ft.