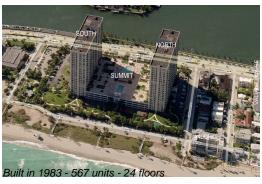

## **Building Information**

Number of units: 567
Number of active listings for rent: 4
Number of active listings for sale: 13
Building inventory for sale: 2%
Number of sales over the last 12 months: 35
Number of sales over the last 6 months: 22
Number of sales over the last 3 months: 10