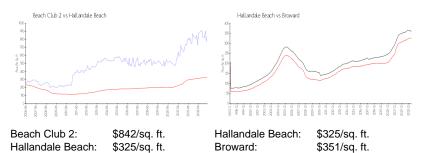

### **Inventory for Sale**

| Beach Club 2     | 5% |
|------------------|----|
| Hallandale Beach | 4% |
| Broward          | 4% |

## Avg. Time to Close Over Last 12 Months

| Beach Club 2     | 99 days |
|------------------|---------|
| Hallandale Beach | 76 days |
| Broward          | 67 days |

Built in 2006 - 483 units - 51 floors