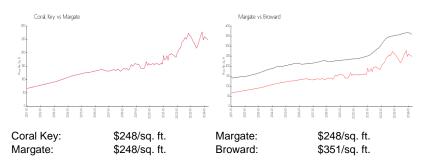

#### **Inventory for Sale**

| Coral Key | 1% |
|-----------|----|
| Margate   | 1% |
| Broward   | 4% |

## Avg. Time to Close Over Last 12 Months

| Coral Key | 39 days |
|-----------|---------|
| Margate   | 39 days |
| Broward   | 67 days |