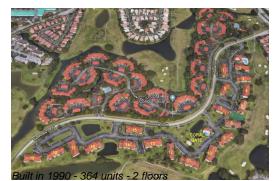

#### **Building Information**

| Number of units:                         | 364 |
|------------------------------------------|-----|
| Number of active listings for rent:      | 0   |
| Number of active listings for sale:      | 4   |
| Building inventory for sale:             | 1%  |
| Number of sales over the last 12 months: | 15  |
| Number of sales over the last 6 months:  | 11  |
| Number of sales over the last 3 months:  | 4   |