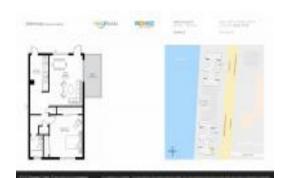

# Unit S313 - Waterway @ Hollywood Beach (North & South)

S313 - 2200 S Ocean Dr, Hollywood Beach, FL, Broward 33019

#### **Unit Information**

MLS Number: A11551122
Status: Active
Size: 750 Sq ft.

Bedrooms: Full Bathrooms:

Half Bathrooms:

Parking Spaces: 1 Space, Additional Spaces

View: Available, Assigned Parking
Ocean View