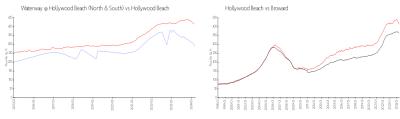

#### **Market Information**

Waterway @ \$290/sq. ft. Hollywood Beach: \$412/sq. ft.

Hollywood Beach

(North & South):

Hollywood Beach: \$412/sq. ft. Broward: \$351/sq. ft.