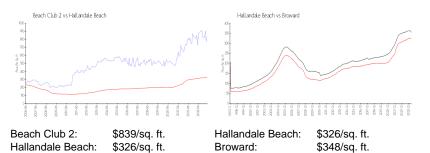

## **Inventory for Sale**

| Beach Club 2     | 5% |
|------------------|----|
| Hallandale Beach | 4% |
| Broward          | 3% |

## Avg. Time to Close Over Last 12 Months

| Beach Club 2     | 108 days |
|------------------|----------|
| Hallandale Beach | 76 days  |
| Broward          | 67 days  |

int man int inter

Built in 2006 - 483 units - 51 floors