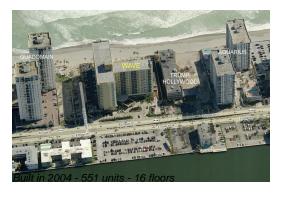

# Unit 937 - Wave

937 - 2501 S Ocean Dr, Hollywood Beach, FL, Broward 33019

### **Building Information**

Number of units: 551
Number of active listings for rent: 49
Number of active listings for sale: 19
Building inventory for sale: 3%
Number of sales over the last 12 months: 15
Number of sales over the last 6 months: 6
Number of sales over the last 3 months: 4