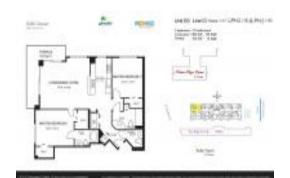

#### **Unit Information**

 MLS Number:
 A11551295

 Status:
 Active

 Size:
 1,490 Sq ft.

Bedrooms: 2 Full Bathrooms: 2 Half Bathrooms: 1

Parking Spaces: 1 Space, Assigned Parking, Guest Parking

View: Ocean View, Direct Ocean

 Rental Price:
 \$4,500

 List PPSF:
 \$3

 Valuated Price:
 \$745,000

 Valuated PPSF:
 \$500

The above valuated price is a baseline figure that does not take into account any specific renovation, upgrade, split, merge, or deterioration of the unit.