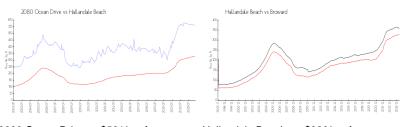

# **Market Information**

2080 Ocean Drive: \$561/sq. ft. Hallandale Beach: \$326/sq. ft. Broward: \$348/sq. ft.