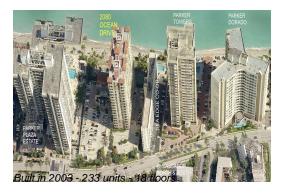

### Unit 1102 - 2080 Ocean Drive

1102 - 2080 S Ocean Dr, Hallandale Beach, FL, Broward 33009

#### **Building Information**

Number of units: 233
Number of active listings for rent: 21
Number of active listings for sale: 7
Building inventory for sale: 3%
Number of sales over the last 12 months: 7
Number of sales over the last 6 months: 1
Number of sales over the last 3 months: 0