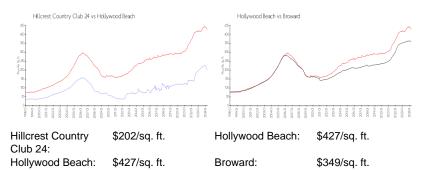

### **Market Information**

#### **Inventory for Sale**

| Hillcrest Country Club 24 | 3% |
|---------------------------|----|
| Hollywood Beach           | 6% |
| Broward                   | 4% |

HILLCREST 24 **EIGAND** 

e O'T touch