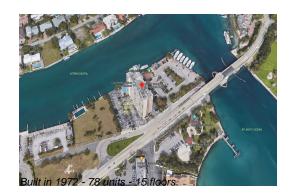

# Unit 405 - Hillsboro Light Towers

405 - 2639 N Riverside Dr, Pompano Beach, FL, Broward 33062

#### **Building Information**

| Number of units:                         | 78 |
|------------------------------------------|----|
| Number of active listings for rent:      | 0  |
| Number of active listings for sale:      | 3  |
| Building inventory for sale:             | 3% |
| Number of sales over the last 12 months: | 9  |
| Number of sales over the last 6 months:  | 3  |
| Number of sales over the last 3 months:  | 1  |