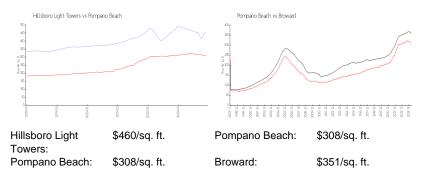

or sale:             | 3% |
| Number of sales over the last 12 months: | 9  |
| Number of sales over the last 6 months:  | 3  |
| Number of sales over the last 3 months:  | 1  |

#### **Building Association Information**

Hillsboro Light Towers Association 1200 Clint Moore Road # 8 Boca Raton, FL 33487 (954) 782-5686

#### **Recent Sales**

| Unit # | Size        | Closing Date | Sale Price | PPSF  |
|--------|-------------|--------------|------------|-------|
| 1003   | 1,000 sq ft | Mar 2024     | \$640,000  | \$640 |
| 303    | 1,000 sq ft | Feb 2024     | \$380,000  | \$380 |
| 801    | 1,000 sq ft | Jan 2024     | \$575,000  | \$575 |
| 505    | 1,000 sq ft | Nov 2023     | \$495,000  | \$495 |
| 1006   | 1,000 sq ft | Oct 2023     | \$531,500  | \$532 |

#### **Market Information**



#### **Inventory for Sale**

| Hillsboro Light Towers | 4% |
|------------------------|----|
| Pompano Beach          | 3% |
| Broward                | 4% |



#### THE OWNER AND ADDRESS OF







## Avg. Time to Close Over Last 12 Months

| Hillsboro Light Towers | 70 days |
|------------------------|---------|
| Pompano Beach          | 73 days |
| Broward                | 67 days |