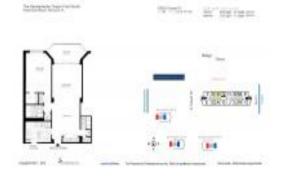

# Unit 4 B - Hemispheres Ocean North

4 B - 1950 S Ocean Dr, Hallandale Beach, FL, Broward 33009

#### **Unit Information**

 MLS Number:
 A11551401

 Status:
 Active

 Size:
 870 Sq ft.

 Bedrooms:
 1

Full Bathrooms: 1
Half Bathrooms: 1
Parking Spaces:

View: Ocean View
Rental Price: \$2,850
List PPSF: \$3
Valuated Price: \$313,000
Valuated PPSF: \$360