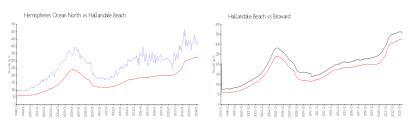

## **Market Information**

Broward:

Hemispheres Ocean \$421/sq. ft.

North:

Hallandale Beach: \$326/sq. ft.

Hallandale Beach: \$326/sq. ft.

\$348/sq. ft.

#### **Inventory for Sale**

Hemispheres Ocean North 3% Hallandale Beach 4% Broward 3%

#### Avg. Time to Close Over Last 12 Months

Hemispheres Ocean North 90 days Hallandale Beach 76 days Broward 67 days