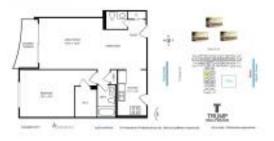

#### **Building Information**

| Number of units:                         | 551 |
|------------------------------------------|-----|
| Number of active listings for rent:      | 49  |
| Number of active listings for sale:      | 19  |
| Building inventory for sale:             | 3%  |
| Number of sales over the last 12 months: | 15  |
| Number of sales over the last 6 months:  | 6   |
| Number of sales over the last 3 months:  | 4   |