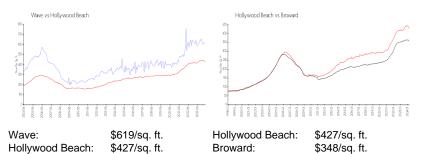

#### **Inventory for Sale**

| Wave            | 3% |
|-----------------|----|
| Hollywood Beach | 5% |
| Broward         | 3% |