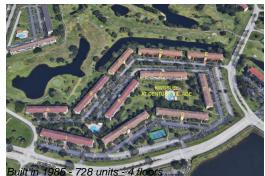

## **Building Information**

| Number of units:                         | 728 |
|------------------------------------------|-----|
| Number of active listings for rent:      | 0   |
| Number of active listings for sale:      | 27  |
| Building inventory for sale:             | 3%  |
| Number of sales over the last 12 months: | 28  |
| Number of sales over the last 6 months:  | 12  |
| Number of sales over the last 3 months:  | 3   |
|                                          |     |

#### **Building Association Information**

Century Village Pembroke Pines 13800 SW 5th Ct, Pembroke Pines, FL 33027 (954) 431-2137