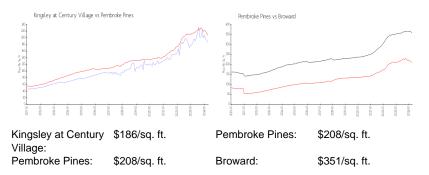

### **Inventory for Sale**

| Kingsley at Century Village | 4% |
|-----------------------------|----|
| Pembroke Pines              | 3% |
| Broward                     | 4% |