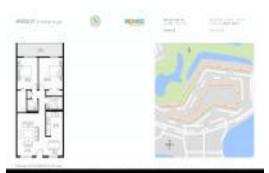

# Unit 850 SW 133rd Ter # 405B - Kingsley at **Century Village**

850 SW 133rd Ter # 405B - 13155-13255 SW 7 Ct, Pembroke Pines, FL, Broward 33027

#### **Unit Information**

| MLS Number:     | A11551631                                |
|-----------------|------------------------------------------|
| Status:         | Active                                   |
| Size:           | 953 Sq ft.                               |
| Bedrooms:       | 2                                        |
| Full Bathrooms: | 1                                        |
| Half Bathrooms: | 1                                        |
| Parking Spaces: | 1 Space, Assigned Parking, Guest Parking |
| View:           |                                          |
| List Price:     | \$273,000                                |
| List PPSF:      | \$286                                    |
| Valuated Price: | \$180,000                                |
| Valuated PPSF:  | \$189                                    |