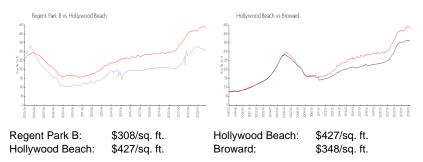

## **Market Information**

#### **Inventory for Sale**

| Regent Park B   | 2% |
|-----------------|----|
| Hollywood Beach | 5% |
| Broward         | 3% |