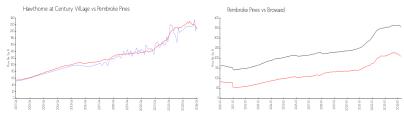

#### **Market Information**

Hawthorne at \$213/sq. ft. Pembroke Pines: \$209/sq. ft.

Century Village:

Pembroke Pines: \$209/sq. ft. Broward: \$348/sq. ft.