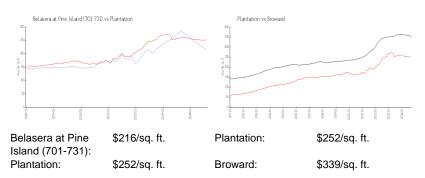

#### **Inventory for Sale**

| Belasera at Pine Island (701-731) | 3% |
|-----------------------------------|----|
| Plantation                        | 1% |
| Broward                           | 4% |

### Avg. Time to Close Over Last 12 Months

Belasera at Pine Island (701-731) 59 days

#### design of the same

of the second

Plantation Broward 59 days 74 days