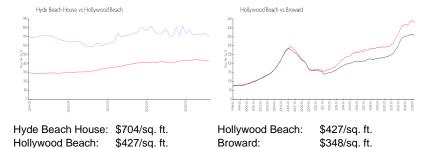

#### **Market Information**

### **Inventory for Sale**

Hyde Beach House 23% Hollywood Beach 5% Broward 3%

## Avg. Time to Close Over Last 12 Months

Hyde Beach House 147 days Hollywood Beach 85 days Broward 67 days