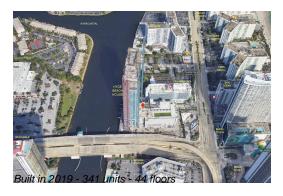

# Unit R1601 - Hyde Beach House

R1601 - 4010 S Ocean Dr, Hollywood Beach, FL, Broward 33019

#### **Building Information**

Number of units: 341
Number of active listings for rent: 0
Number of active listings for sale: 77
Building inventory for sale: 22%
Number of sales over the last 12 months: 32
Number of sales over the last 6 months: 10
Number of sales over the last 3 months: 5

#### **Building Association Information**

Hyde Beach House Address: 4010 S Ocean Dr, Hollywood, FL 33019 Phone: +1 786-522-3800