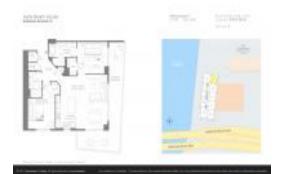

#### **Unit Information**

MLS Number: A11551861
Status: Active
Size: 1,044 Sq ft.

Bedrooms: 2 Full Bathrooms: 2 Half Bathrooms:

Parking Spaces: 1 Space

 View:
 \$795,000

 List Price:
 \$795,000

 List PPSF:
 \$761

 Valuated Price:
 \$695,000

 Valuated PPSF:
 \$647

The above valuated price is a baseline figure that does not take into account any specific renovation, upgrade, split, merge, or deterioration of the unit.