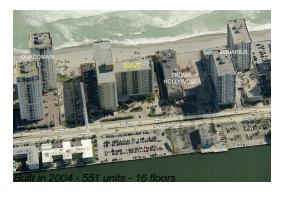

# **Unit 1021 - Wave**

1021 - 2501 S Ocean Dr, Hollywood Beach, FL, Broward 33019

### **Building Information**

Number of units: 551
Number of active listings for rent: 49
Number of active listings for sale: 20
Building inventory for sale: 3%
Number of sales over the last 12 months: 13
Number of sales over the last 6 months: 6
Number of sales over the last 3 months: 4