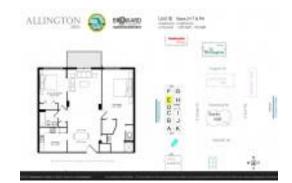

#### **Unit Information**

 MLS Number:
 A11552063

 Status:
 Active

 Size:
 1,221 Sq ft.

Bedrooms: 2 Full Bathrooms: 2

Half Bathrooms: Parking Spaces:

View:

 Rental Price:
 \$3,200

 List PPSF:
 \$3

 Valuated Price:
 \$442,000

 Valuated PPSF:
 \$316

The above valuated price is a baseline figure that does not take into account any specific renovation, upgrade, split, merge, or deterioration of the unit.