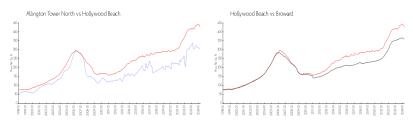

### **Market Information**

Allington Tower \$305/sq. ft. Hollywood Beach: \$426/sq. ft.

North:

Hollywood Beach: \$426/sq. ft. Broward: \$351/sq. ft.