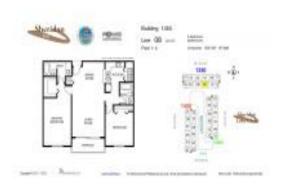

# Unit 408 - 1350 - Sheridan East Condo

408 - 1350 - 1341 SE 3 Av, Dania Beach, FL, Broward 33004

#### **Unit Information**

 MLS Number:
 A11552065

 Status:
 Active

 Size:
 1,022 Sq ft.

Bedrooms: 2 Full Bathrooms: 2

Half Bathrooms:

Parking Spaces: 1 Space, Assigned Parking, Guest Parking

View:
List Price: \$325,000