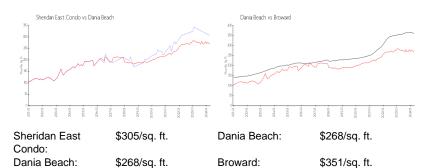

## **Inventory for Sale**

Sheridan East Condo 2% Dania Beach 2% Broward 4%

#### Avg. Time to Close Over Last 12 Months

Sheridan East Condo 36 days Dania Beach 61 days Broward 67 days