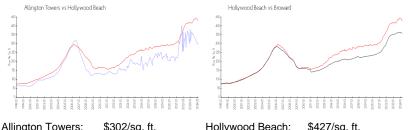

## **Market Information**

| Annyton rowers.  | φ302/34. π.   | nonywoou beach. | φ <del>4</del> 27/5γ. π. |
|------------------|---------------|-----------------|--------------------------|
| Hollywood Beach: | \$427/sq. ft. | Broward:        | \$349/sq. ft.            |