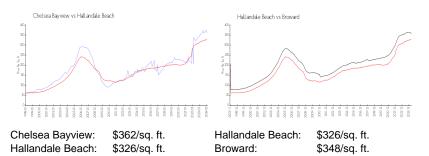

### **Market Information**

#### **Inventory for Sale**

| Chelsea Bayview  | 3% |
|------------------|----|
| Hallandale Beach | 4% |
| Broward          | 3% |

# Avg. Time to Close Over Last 12 Months

| Chelsea Bayview  | 85 days |
|------------------|---------|
| Hallandale Beach | 76 days |
| Broward          | 67 days |