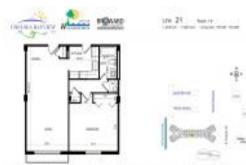

## **Unit Information**

| MLS Number:<br>Status:<br>Size:<br>Bedrooms:<br>Full Bathrooms:<br>Half Bathrooms: | A11552192<br>Active<br>700 Sq ft.<br>1<br>1 |
|------------------------------------------------------------------------------------|---------------------------------------------|
| Parking Spaces:<br>View:                                                           | Assigned Parking                            |
| Rental Price:<br>List PPSF:<br>Valuated Price:<br>Valuated PPSF:                   | \$1,875<br>\$3<br>\$242,000<br>\$346        |