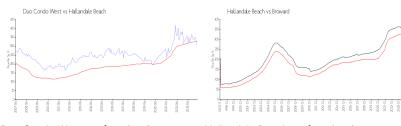

## **Market Information**

Duo Condo West: \$309/sq. ft. Hallandale Beach: \$326/sq. ft. Broward: \$348/sq. ft.