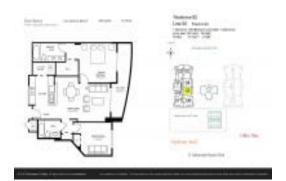

# Unit 1505W - Duo Condo West

1505W - 1745 Hallandale Beach Blvd, Hallandale Beach, FL, Broward 33009

#### **Unit Information**

 MLS Number:
 A11552418

 Status:
 Active

 Size:
 1,081 Sq ft.

Bedrooms: 2 Full Bathrooms: 2

Half Bathrooms:

Parking Spaces: Assigned Parking, Covered Parking
View: Golf View, Intracoastal View, Ocean View