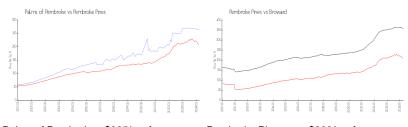

# **Market Information**

Palms of Pembroke: \$265/sq. ft. Pembroke Pines: \$209/sq. ft. Pembroke Pines: \$209/sq. ft. Broward: \$348/sq. ft.