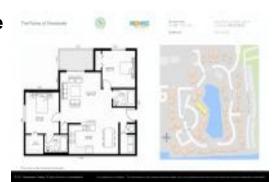

#### **Unit Information**

 MLS Number:
 A11552453

 Status:
 Pending

 Size:
 1,016 Sq ft.

Bedrooms: 2 Full Bathrooms: 2

Half Bathrooms:

Parking Spaces: 2 Spaces

View: