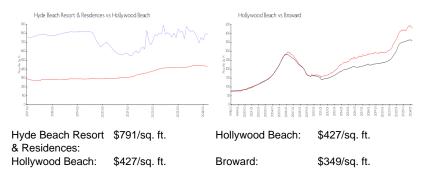

### **Inventory for Sale**

| Hyde Beach Resort & Residences | 20% |
|--------------------------------|-----|
| Hollywood Beach                | 6%  |
| Broward                        | 4%  |

ballyten ----

# Avg. Time to Close Over Last 12 Months

| Hyde Beach Resort & Residences | 199 days |
|--------------------------------|----------|
| Hollywood Beach                | 85 days  |
| Broward                        | 67 days  |