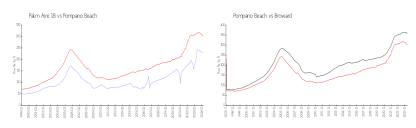

## **Market Information**

Palm Aire 18: \$230/sq. ft. Pompano Beach: \$300/sq. ft. Pompano Beach: \$300/sq. ft. Broward: \$348/sq. ft.