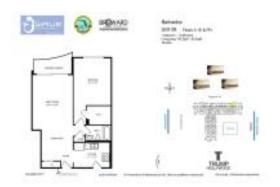

# Unit 308 - Wave

308 - 2501 S Ocean Dr, Hollywood Beach, FL, Broward 33019

#### **Unit Information**

 MLS Number:
 A11552770

 Status:
 Active

 Size:
 745 Sq ft.

 Bedrooms:
 1

Full Bathrooms: Half Bathrooms:

Parking Spaces: 1 Space, Valet Parking

 View:
 Ocean View

 Rental Price:
 \$2,600

 List PPSF:
 \$3

 Valuated Price:
 \$387,000

 Valuated PPSF:
 \$519

The above valuated price is a baseline figure that does not take into account any specific renovation, upgrade, split, merge, or deterioration of the unit.