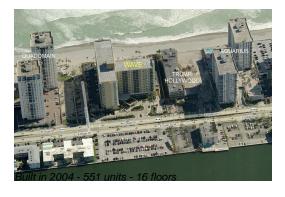

### **Building Information**

Number of units: 551
Number of active listings for rent: 49
Number of active listings for sale: 19
Building inventory for sale: 3%
Number of sales over the last 12 months: 15
Number of sales over the last 6 months: 6
Number of sales over the last 3 months: 4

### **Building Association Information**

The Wave Condominium (954) 929-8090