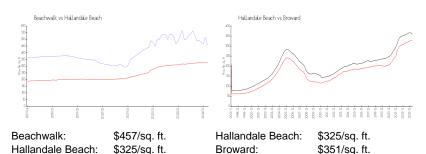

# **Inventory for Sale**

Beachwalk 12% Hallandale Beach 4% Broward 4%

#### Avg. Time to Close Over Last 12 Months

Beachwalk 117 days Hallandale Beach 77 days Broward 67 days