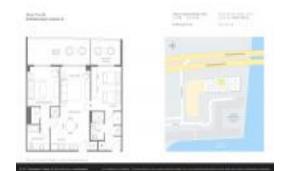

# Unit R2906 - Beachwalk

R2906 - 2602 E Hallandale Beach Blvd, Hallandale Beach, FL, Broward 33009

#### **Unit Information**

 MLS Number:
 A11552956

 Status:
 Active

 Size:
 1,028 Sq ft.

Bedrooms: 2 Full Bathrooms: 2

Half Bathrooms:
Parking Spaces: Valet Parking

 View:
 \$550,000

 List Price:
 \$550,000

 List PPSF:
 \$535

 Valuated Price:
 \$498,000

 Valuated PPSF:
 \$484

The above valuated price is a baseline figure that does not take into account any specific renovation, upgrade, split, merge, or deterioration of the unit.