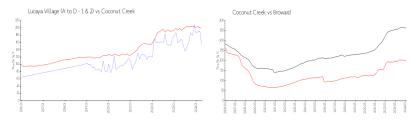

## **Market Information**

Lucaya Village (A to \$154/sq. ft. Coconut Creek: \$199/sq. ft. D - 1 & 2):

Coconut Creek: \$199/sq. ft. Broward: \$351/sq. ft.