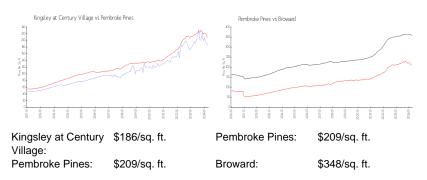

# **Inventory for Sale**

Kingsley at Century Village 3%

| Pembroke Pines | 3% |
|----------------|----|
| Broward        | 3% |

# Avg. Time to Close Over Last 12 Months

| Kingsley at Century Village | 57 days |
|-----------------------------|---------|
| Pembroke Pines              | 54 days |
| Broward                     | 67 days |