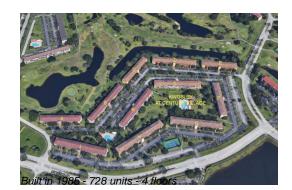

# **Building Information**

| Number of units:                         | 728 |
|------------------------------------------|-----|
| Number of active listings for rent:      | 0   |
| Number of active listings for sale:      | 23  |
| Building inventory for sale:             | 3%  |
| Number of sales over the last 12 months: | 28  |
| Number of sales over the last 6 months:  | 12  |
| Number of sales over the last 3 months:  | 3   |
|                                          |     |

#### **Building Association Information**

Century Village Pembroke Pines 13800 SW 5th Ct, Pembroke Pines, FL 33027 (954) 431-2137