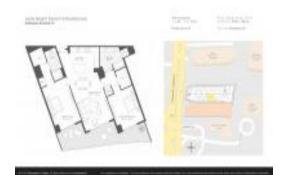

# Unit MPH5 - Hyde Beach Resort & Residences

MPH5 - 4111 S Ocean Dr, Hollywood Beach, FL, Broward 33019

#### **Unit Information**

 MLS Number:
 A11553182

 Status:
 Active

 Size:
 1,161 Sq ft.

Bedrooms: 2 Full Bathrooms: 2

Half Bathrooms:

Parking Spaces: 1 Space, Valet Parking

View: