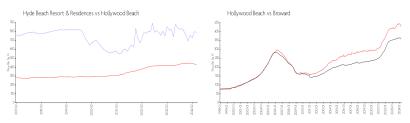

#### **Market Information**

Hollywood Beach:

\$427/sq. ft.

Hyde Beach Resort \$791/sq. ft.

& Residences:

Hollywood Beach: \$427/sq. ft. Broward: \$349/sq. ft.

**Inventory for Sale** 

Hyde Beach Resort & Residences 20% Hollywood Beach 5%

Broward 4%

## Avg. Time to Close Over Last 12 Months

Hyde Beach Resort & Residences 204 days
Hollywood Beach 85 days
Broward 67 days