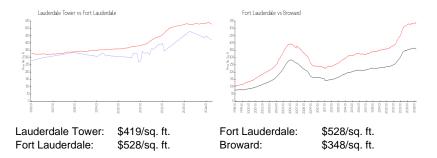

#### **Market Information**

#### **Inventory for Sale**

| Lauderdale Tower | 6% |
|------------------|----|
| Fort Lauderdale  | 4% |
| Broward          | 3% |

## Avg. Time to Close Over Last 12 Months

| Lauderdale Tower | 63 days |
|------------------|---------|
| Fort Lauderdale  | 76 days |
| Broward          | 66 days |