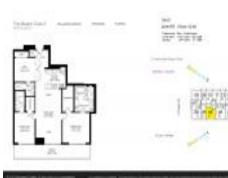

# Unit 3204 - Beach Club 2

3204 - 1830 S Ocean Dr, Hallandale Beach, FL, Broward 33009

#### **Unit Information**

| MLS Number:<br>Status: | A11553350<br>Active                       |
|------------------------|-------------------------------------------|
| Size:                  | 1,675 Sq ft.                              |
| Bedrooms:              | 3                                         |
| Full Bathrooms:        | 3                                         |
| Half Bathrooms:        |                                           |
| Parking Spaces:        | 2 Spaces, Assigned Parking, Valet Parking |
| View:                  | Intracoastal View, Ocean View             |
| Rental Price:          | \$10,000                                  |
| List PPSF:             | \$6                                       |
| Valuated Price:        | \$1,390,000                               |
| Valuated PPSF:         | \$830                                     |