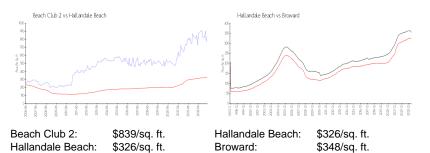

## **Market Information**

## **Inventory for Sale**

| Beach Club 2     | 5% |
|------------------|----|
| Hallandale Beach | 4% |
| Broward          | 3% |

## Avg. Time to Close Over Last 12 Months

| Beach Club 2     | 108 days |
|------------------|----------|
| Hallandale Beach | 76 days  |
| Broward          | 67 days  |

Built in 2006 - 483 units - 51 floors