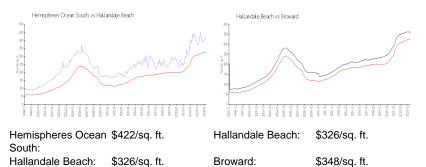

### **Market Information**

| Hemispheres Ocean South | 4% |
|-------------------------|----|
| Hallandale Beach        | 4% |
| Broward                 | 3% |