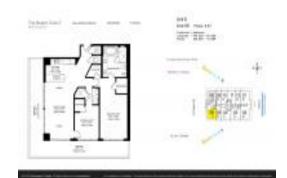

# Unit 1506 - Beach Club 2

1506 - 1830 S Ocean Dr, Hallandale Beach, FL, Broward 33009

#### **Unit Information**

MLS Number: A11553383 Status: Active Size: 1,458 Sq ft.

Bedrooms: 2 Full Bathrooms: 2 Half Bathrooms: 2

Parking Spaces: 1 Space, Assigned Parking, Valet Parking View:

Intracoastal View, Ocean View, Pool Area