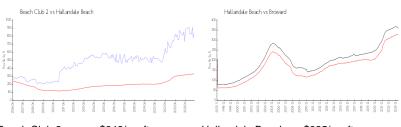

# **Market Information**

Beach Club 2: \$842/sq. ft. Hallandale Beach: \$325/sq. ft. Hallandale Beach: \$351/sq. ft. \$325/sq. ft. Broward: