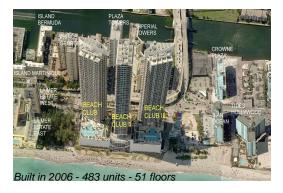

# **Building Information**

Number of units: 483 Number of active listings for rent: 125 Number of active listings for sale: 22 Building inventory for sale: 4% Number of sales over the last 12 months: 14 Number of sales over the last 6 months: Number of sales over the last 3 months:

### **Building Association Information**

Beach Club 2 Condominium association (954) 457-4622