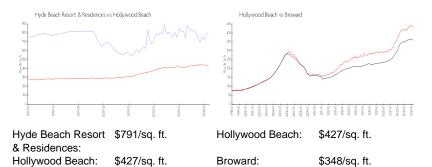

# **Inventory for Sale**

| Hyde Beach Resort & Residences | 19% |
|--------------------------------|-----|
| Hollywood Beach                | 5%  |
| Broward                        | 3%  |

Mint In-

# Avg. Time to Close Over Last 12 Months

| Hyde Beach Resort & Residences | 198 days |
|--------------------------------|----------|
| Hollywood Beach                | 85 days  |
| Broward                        | 67 days  |