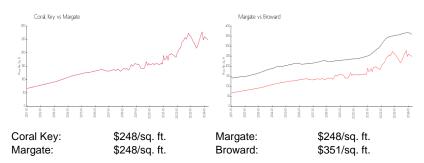

### **Inventory for Sale**

| Coral Key | 1% |
|-----------|----|
| Margate   | 1% |
| Broward   | 4% |

## Avg. Time to Close Over Last 12 Months

| Coral Key | 40 days |
|-----------|---------|
| Margate   | 40 days |
| Broward   | 67 days |