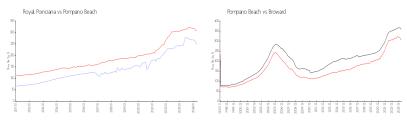

#### **Market Information**

Royal Poinciana: \$248/sq. ft. Pompano Beach: \$308/sq. ft. Pompano Beach: \$308/sq. ft. Broward: \$351/sq. ft.