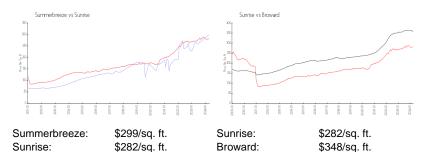

#### **Market Information**

| Summerbreeze | 1% |
|--------------|----|
| Sunrise      | 3% |
| Broward      | 3% |