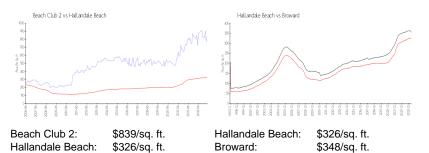

### **Inventory for Sale**

| Beach Club 2     | 5% |
|------------------|----|
| Hallandale Beach | 4% |
| Broward          | 3% |

## Avg. Time to Close Over Last 12 Months

| Beach Club 2     | 108 days |
|------------------|----------|
| Hallandale Beach | 76 days  |
| Broward          | 67 days  |

Built in 2006 - 483 units - 51 floors