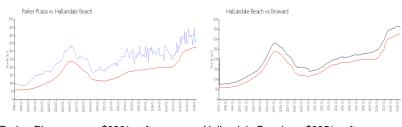

### **Market Information**

Parker Plaza: \$380/sq. ft. Hallandale Beach: \$325/sq. ft. Hallandale Beach: \$325/sq. ft. Broward: \$351/sq. ft.

## **Inventory for Sale**

Parker Plaza 6% Hallandale Beach 4% Broward 4%

## Avg. Time to Close Over Last 12 Months

Parker Plaza 134 days Hallandale Beach 76 days Broward 67 days