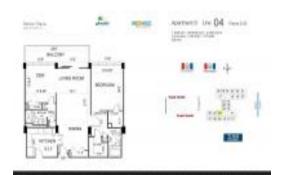

#### **Unit Information**

 MLS Number:
 A11553809

 Status:
 Active

 Size:
 1,248 Sq ft.

 Bedrooms:
 2

Bedrooms: 2 Full Bathrooms: 2

Half Bathrooms:

Parking Spaces: 1 Space, Assigned Parking

View: Intracoastal View

 Rental Price:
 \$2,800

 List PPSF:
 \$2

 Valuated Price:
 \$439,000

 Valuated PPSF:
 \$352

The above valuated price is a baseline figure that does not take into account any specific renovation, upgrade, split, merge, or deterioration of the unit.