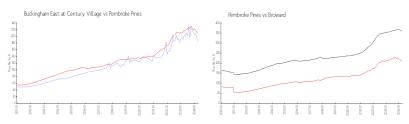

# **Market Information**

Buckingham East at \$185/sq. ft.

Century Village:

Pembroke Pines: \$208/sq. ft.

Pembroke Pines: \$208/sq. ft.

Broward: \$351/sq. ft.

### **Inventory for Sale**

Buckingham East at Century Village

5%

Pembroke Pines 3% Broward 4%

# Avg. Time to Close Over Last 12 Months

Buckingham East at Century Village 63 days
Pembroke Pines 55 days
Broward 67 days