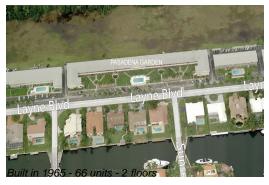

## **Building Information**

Number of units: 66
Number of active listings for rent: 0
Number of active listings for sale: 2
Building inventory for sale: 3%
Number of sales over the last 12 months: 3
Number of sales over the last 6 months: 3
Number of sales over the last 3 months: 2