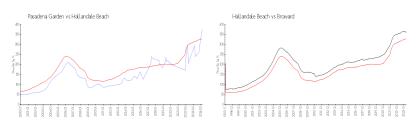

### Market Information

Pasadena Garden: \$377/sq. ft. Hallandale Beach: \$325/sq. ft. Hallandale Beach: \$325/sq. ft. Broward: \$351/sq. ft.