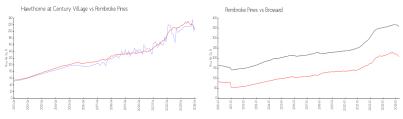

#### **Market Information**

Hawthorne at \$210/sq. ft. Pembroke Pines: \$208/sq. ft.

Century Village:

Pembroke Pines: \$208/sq. ft. Broward: \$351/sq. ft.

#### Avg. Time to Close Over Last 12 Months

Hawthorne at Century Village 54 days
Pembroke Pines 55 days
Broward 67 days