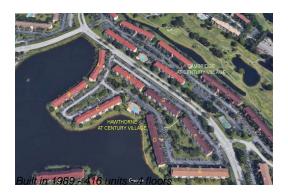

## **Building Information**

Number of units: 416
Number of active listings for rent: 0
Number of active listings for sale: 15
Building inventory for sale: 3%
Number of sales over the last 12 months: 20
Number of sales over the last 6 months: 10
Number of sales over the last 3 months: 3

### **Building Association Information**

Century Village Pembroke Pines 13800 SW 5th Ct, Pembroke Pines, FL 33027 (954) 431-2137