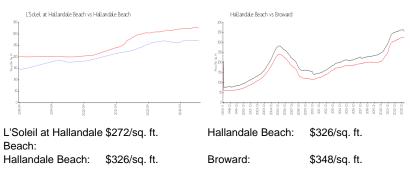

#### **Inventory for Sale**

| L'Soleil at Hallandale Beach | 8% |
|------------------------------|----|
| Hallandale Beach             | 4% |
| Broward                      | 3% |

### Avg. Time to Close Over Last 12 Months

| L'Soleil at Hallandale Beach | 14 days |
|------------------------------|---------|
| Hallandale Beach             | 76 days |
| Broward                      | 67 days |