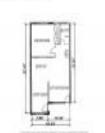

## **Unit Information**

| MLS Number:<br>Status:<br>Size:<br>Bedrooms:<br>Full Bathrooms:<br>Half Bathrooms:<br>Parking Spaces:<br>View: | A11554224<br>Active<br>658 Sq ft.<br>1<br>1 |
|----------------------------------------------------------------------------------------------------------------|---------------------------------------------|
| Rental Price:                                                                                                  | \$1,625                                     |
| List PPSF:                                                                                                     | \$2                                         |
| Valuated Price:                                                                                                | \$177,000                                   |
| Valuated PPSF:                                                                                                 | \$269                                       |