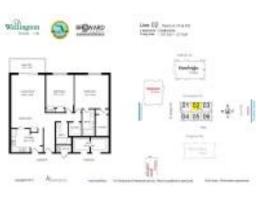

# **Unit 202 - Wellington Towers**

202 - 1701 S Ocean Dr, Hollywood Beach, FL, Broward 13019

# **Unit Information**

| MLS Number:<br>Status:<br>Size:<br>Bedrooms:<br>Full Bathrooms:<br>Half Bathrooms: | A11554271<br>Active<br>1,320 Sq ft.<br>2<br>2 |
|------------------------------------------------------------------------------------|-----------------------------------------------|
| Parking Spaces:<br>View:                                                           | 1 Space                                       |
| List Price:<br>List PPSF:<br>Valuated Price:<br>Valuated PPSF:                     | \$515,000<br>\$390<br>\$413,000<br>\$313      |