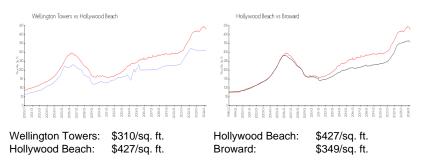

#### **Market Information**

#### Inventory for Sale

| Wellington Towers | 14% |
|-------------------|-----|
| Hollywood Beach   | 5%  |
| Broward           | 4%  |

Wellington Towers Hollywood Beach Broward 84 days 85 days 67 days